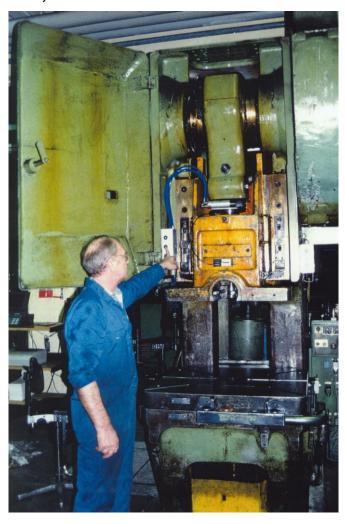

## Below:

Spares the personnel from adverse working postures and makes setting of dies an uncomplicated task for all operators. Adjusting time 80 mm / min. Accuracy: not less than 1/10 mm.

Contact us for detailed prospect and documentation. An advantageous investment that will quickly pay off.