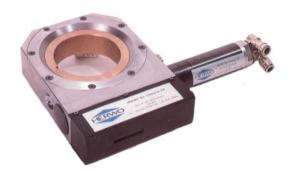

## QS-SLIDE ADJUSTMENT

QS – Slide adjustment has been designed to facilitate shorter adjusting time of the slide on excenter presses.

**Above:** Drive unit for motorised slide adjustment.

Advantages: Simple fitting.