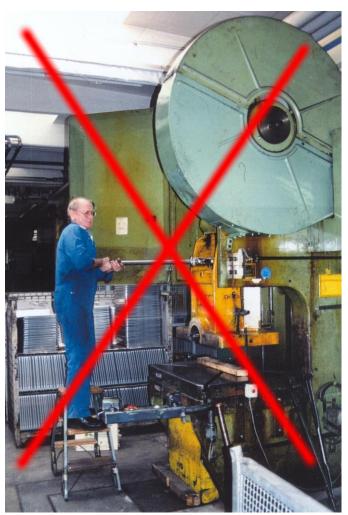

## Below:

Spares the personnel from adverse working postures and makes setting of dies an uncomplicated task for all operators. Adjusting time 80 mm / min. Accuracy: not less than 1/10 mm.

Contact us for detailed prospect and documentation. An advantageous investment that will quickly pay off.