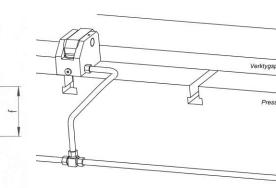

Extra heat proof seals (Viton) when mounting clamps on hot press tables.

\*200D (Ask for prospect)

Example of positioning of SKH on a pres