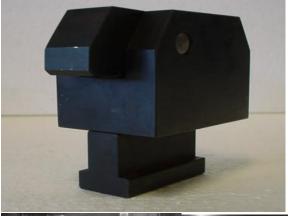

Hydraulic clamps for various die dimensions.

**Advantages:** Requires a very small die flange (clamping area) on the die.

SKH is also manufactured according to specific demands of the customer regarding flange measurements, T-slots in press etc.

Tenon can be mounted according to choice (90 degrees interval) depending on the angle of the T-slot facing the flange/clamping area.

Below: SKH mounted on press table and slide.

| TYPE  | Clamping force | d   | е   | f  | j  | а  | k   | Ι  | Stroke | а  | b  | С  | h (min) | h     |
|-------|----------------|-----|-----|----|----|----|-----|----|--------|----|----|----|---------|-------|
|       | at 200 bar     |     |     |    |    |    |     |    |        |    |    |    |         | (max) |
| 8     | 8              | 58  | 65  | 30 | 20 | 17 | 80  | 25 | 4      | 18 | 30 | 12 | 30      | 36    |
| 20    | 20             | 63  | 80  | 40 | 20 | 17 | 116 | 35 | 6      | 18 | 30 | 12 | 30      | 36    |
| 40    | 40             | 78  | 97  | 60 | 20 | 21 | 140 | 40 | 6      | 22 | 37 | 16 | 38      | 45    |
| 70    | 70             | 98  | 110 | 75 | 25 | 21 | 155 | 50 | 8      | 22 | 37 | 16 | 38      | 45    |
| 100   | 100            | 98  | 110 | 75 | 25 | 27 | 205 | 50 | 8      | 28 | 46 | 20 | 48      | 56    |
| *200D | 200            | 196 | 110 | 75 | 25 | 35 | 205 | 50 | 8      | 36 | 56 | 25 | 61      | 71    |