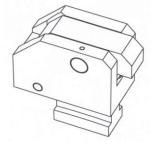

Hydraulic clamps for various die dimensions.

**Advantages:** Requires a very small die flange (clamping area) on the die.

SKH is also manufactured according to specific demands of the customer regarding flange measurements, T-slots in press etc.

Tenon can be mounted according to choice (90 degrees interval) depending on the angle of the T-slot facing the flange/clamping area.

Below: SKH mounted on press table and slide.

| TYPE  | Clamping force | d   | е   | f  | j  | а  | k   | Ι  | Stroke | а  | b  | С  | h (min) | h     |
|-------|----------------|-----|-----|----|----|----|-----|----|--------|----|----|----|---------|-------|
|       | at 200 bar     |     |     |    |    |    |     |    |        |    |    |    |         | (max) |
| 8     | 8              | 58  | 65  | 30 | 20 | 17 | 80  | 25 | 4      | 18 | 30 | 12 | 30      | 36    |
| 20    | 20             | 63  | 80  | 40 | 20 | 17 | 116 | 35 | 6      | 18 | 30 | 12 | 30      | 36    |
| 40    | 40             | 78  | 97  | 60 | 20 | 21 | 140 | 40 | 6      | 22 | 37 | 16 | 38      | 45    |
| 70    | 70             | 98  | 110 | 75 | 25 | 21 | 155 | 50 | 8      | 22 | 37 | 16 | 38      | 45    |
| 100   | 100            | 98  | 110 | 75 | 25 | 27 | 205 | 50 | 8      | 28 | 46 | 20 | 48      | 56    |
| *200D | 200            | 196 | 110 | 75 | 25 | 35 | 205 | 50 | 8      | 36 | 56 | 25 | 61      | 71    |