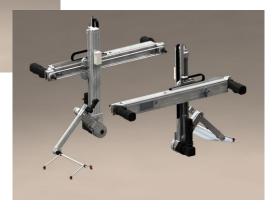

### **UNIFEEDER PTP**

- Fast and smooth movements, this means higher speed of motion, increased • production rate.
- Press To Press handling with single or double UniFeeder PTP. •
- Turnover capabilities. •
- Side movement with optional axis. •
- Simple and solid construction, less need for maintenance. •
- **Optimisation during running production.** •
- The UniFeeder PTP solution leaves a free floor space between the presses. •

#### **UniFeeder PTP**

UniFeeder PTP is a four-axis freely programmable press automation equipment. Optional up to five axis per UniFeeder PTP. Fast and smooth movements, qualities necessary for keeping a high and steady production rate.

The smoothness of the movements comes from the unique operation control, developed especially for transferring different types of parts.

The UniFeeder PTP solution leaves a free floor space between the presses.