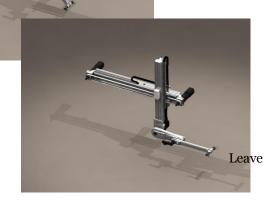

#### **Functional Principle**

Pickup

The panel is transported between Pickup position and Leave position. The path of the profile can easily be programmed to get an optimal motion.

Edition 1.2 eng

e-mail: <u>info@binar.se</u> Website: <u>www.binar.se</u> Binar Olofström AB Västra Storgatan 20 SE-293 38 OLOFSTRÖM Sweden Tel: +46 (0)454 323055 Fax: +46 (0)454 322044