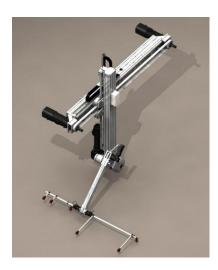

### **UNIFEEDER PTP**

- Fast and smooth movements, this means higher speed of motion, increased • production rate.
- Press To Press handling with single or double UniFeeder PTP. •
- Turnover capabilities. •
- Side movement with optional axis. •
- Simple and solid construction, less need for maintenance. •
- **Optimisation during running production.** •
- The UniFeeder PTP solution leaves a free floor space between the presses. •

#### **UniFeeder PTP**

UniFeeder PTP is a four-axis freely programmable press automation equipment. Optional up to five axis per UniFeeder PTP. Fast and smooth movements, qualities necessary for keeping a high and steady production rate.