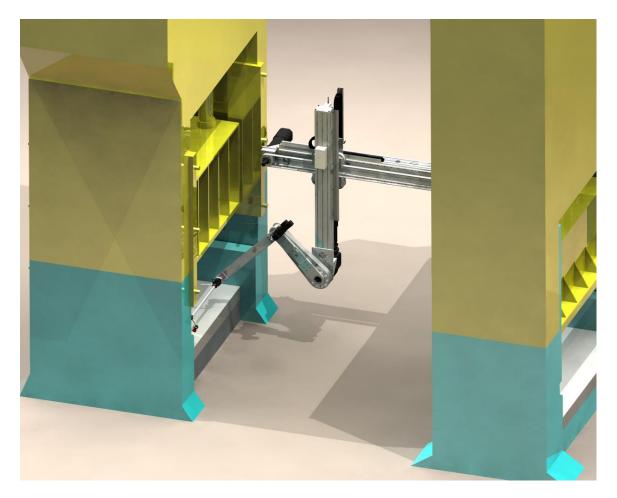

The smoothness of the movements comes from the unique operation control, developed especially for transferring different types of parts.

The UniFeeder PTP solution leaves a free floor space between the presses.

#### **Functional Principle**

Pickup

The panel is transported between Pickup position and Leave position. The path of the profile can easily be programmed to get an optimal motion.

Edition 1.2 eng

e-mail: <u>info@binar.se</u> Website: <u>www.binar.se</u> Binar Olofström AB Västra Storgatan 20 SE-293 38 OLOFSTRÖM Sweden Tel: +46 (0)454 323055 Fax: +46 (0)454 322044