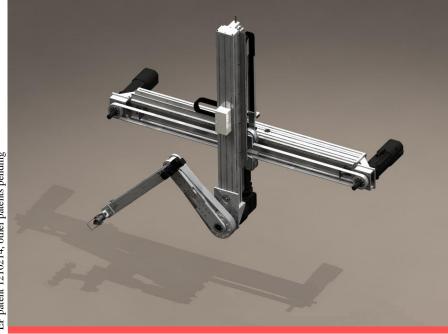

#### **UniFeeder PTP**

UniFeeder PTP is a four-axis freely programmable press automation equipment. Optional up to five axis per UniFeeder PTP. Fast and smooth movements, qualities necessary for keeping a high and steady production rate.

The smoothness of the movements comes from the unique operation control, developed especially for transferring different types of parts.

The UniFeeder PTP solution leaves a free floor space between the presses.

#### **Technical Data and Capacity UniFeeder PTP**

| Load per UniFeeder PTP ( including tooling ) | max | 90 kg |
|----------------------------------------------|-----|-------|
| Stroke length horizontal (x-axis)            | max | 12 m  |
| Stroke length vertical ( z-axis )            | max | 2 m   |