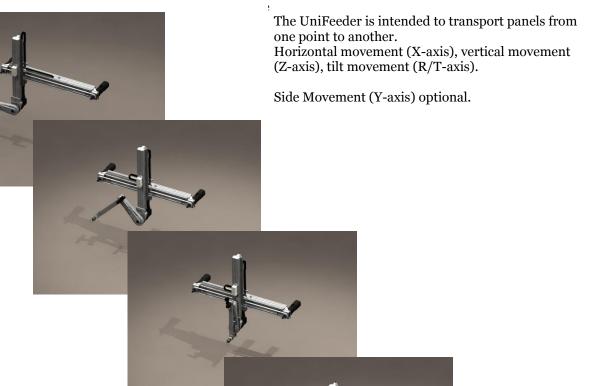

# **UNIFEEDER** Different ways to use single and/or double UniFeeder PTP

UniFeeder PTP with single or double tooling.

Double UniFeeder PTP with crossbar tooling.

Double UniFeeder PTP for turning the panel.