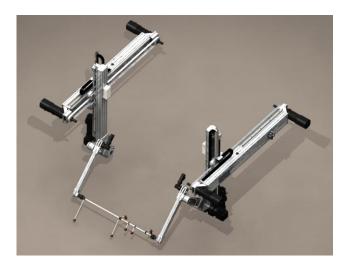

# **UNIFEEDER** Different ways to use single and/or double UniFeeder PTP

UniFeeder PTP with single or double tooling.

Double UniFeeder PTP with crossbar tooling.

Double UniFeeder PTP for turning the panel.