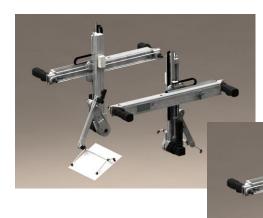

### **UNIFEEDER PTP**

- Fast and smooth movements, this means higher speed of motion, increased • production rate.
- Press To Press handling with single or double UniFeeder PTP. •
- Turnover capabilities. •
- Side movement with optional axis. •
- Simple and solid construction, less need for maintenance. •
- **Optimisation during running production.** •
- The UniFeeder PTP solution leaves a free floor space between the presses. •

#### **UniFeeder PTP**

UniFeeder PTP is a four-axis freely programmable press automation equipment. Optional up to five axis per UniFeeder PTP. Fast and smooth movements, qualities necessary for keeping a high and steady production rate.

The smoothness of the movements comes from the unique operation control, developed especially for transferring different types of parts.

The UniFeeder PTP solution leaves a free floor space between the presses.