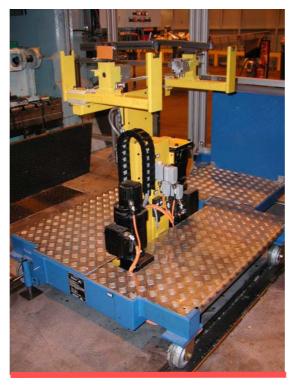

### **Functional Principle**

The Idle Station is a device for relocate stamped panels.

Example in the picture shows move directions for a six axis Idle Station. Respectively device can be moved up/down, in/out during production and also rotate the panel.