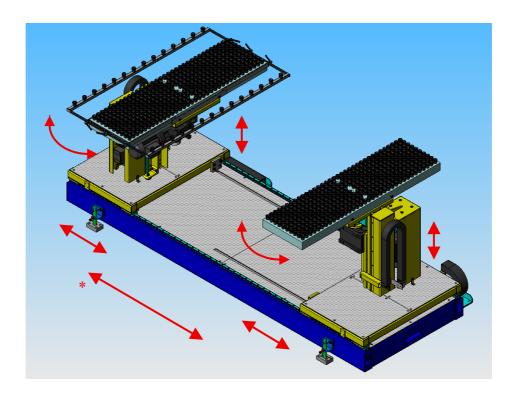

### **Functional Principle**

The Idle Station is a device for relocate stamped panels.

Example in the picture shows move directions for a six axis Idle Station. Respectively device can be moved up/down, in/out during production and also rotate the panel.

\* The Idle Station can also be used for sideshifting.

Data for position and speed for respectively panel is stored in the control system.

Edition 1.22 eng

e-mail: <u>info@binar.se</u>
Website: <u>www.binar.se</u>