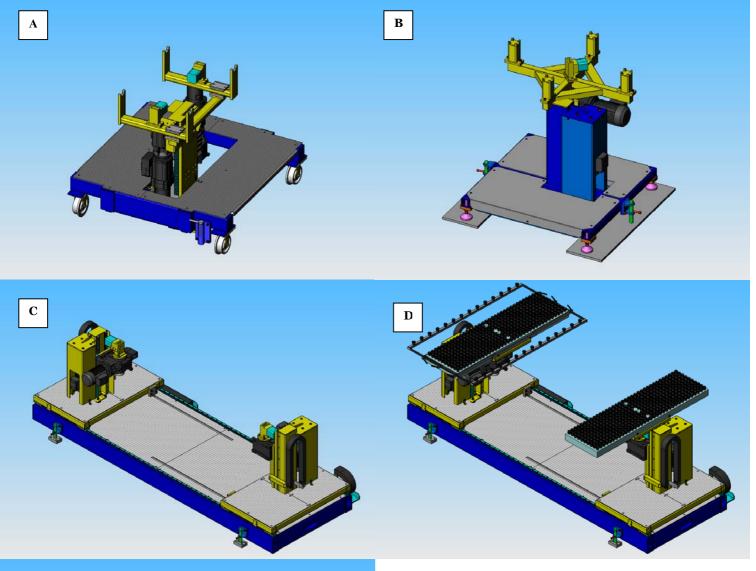

## **Idle Station**

The pictures showing different examples of Idle Stations. One and three axis Idle Station is also available.

- A Two-axis Idle Station, side- + height- movement.
- B Two-axis Idle Station, height- and rotation movement.
- C Six-axis Idle Station, side- + height- + rotation movement and separation.
- D Six-axis Idle Station with UniGripper, side- + height- + rotation movement and separation.
- E Four-axis Idle Station, side- + height- + rotation- + lenght movement.