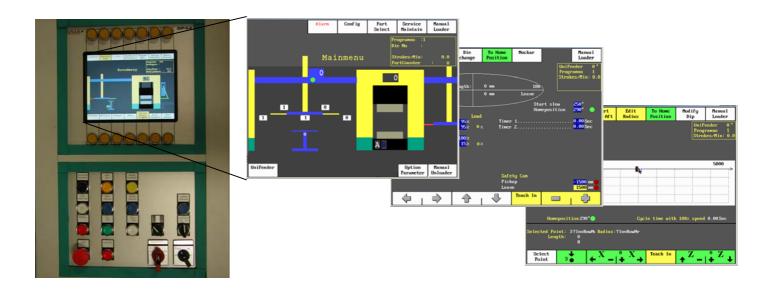

#### **User Friendly Interface**

All adjustments are automatically adjustable

Tilting

Position and speed are programmed from a User Friendly display.