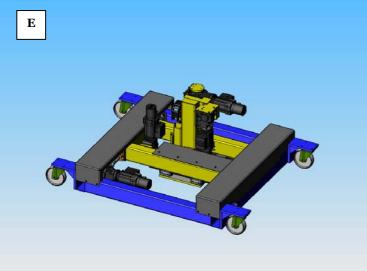

## **Idle Station**

The pictures showing different examples of Idle Stations. One and three axis Idle Station is also available.

- A Two-axis Idle Station, side- + height- movement.
- B Two-axis Idle Station, height- and rotation movement.
- C Six-axis Idle Station, side- + height- + rotation movement and separation.
- D Six-axis Idle Station with UniGripper, side- + height- + rotation movement and separation.
- E Four-axis Idle Station, side- + height- + rotation- + lenght movement.