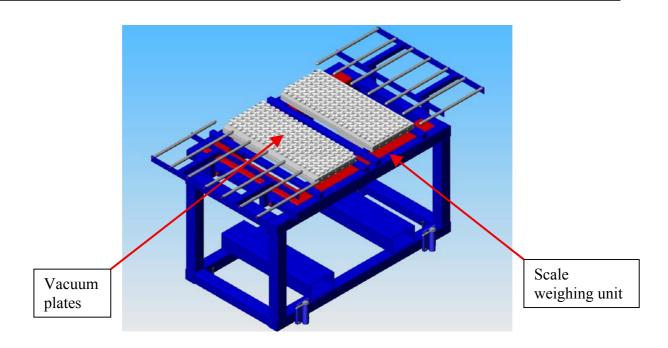

## **DESTACKER IDLE STATION**

- Simple and solid construction.
- Measure the weight of the panel for recognise eventuality "double part".
- Many year's experience from industrial controllers and press automation contributes to user friendliness and high productivity.

## **Functional Principle**

The Destacker Idle Station is a device for locate and measure the weight of the panel, if the weight is more than the accepted value it will indicate "double part".

max 4500 mm