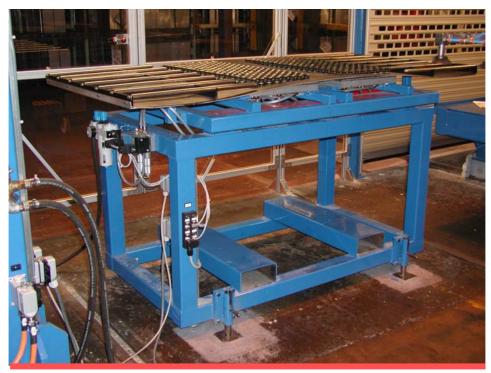

## **DESTACKER IDLE STATION**

- Simple and solid construction.
- Measure the weight of the panel for recognise eventuality "double part".
- Many year's experience from industrial controllers and press automation contributes to user friendliness and high productivity.

## **Functional Principle**

The Destacker Idle Station is a device for locate and measure the weight of the panel, if the weight is more than the accepted value it will indicate "double part".

max 4500 mm